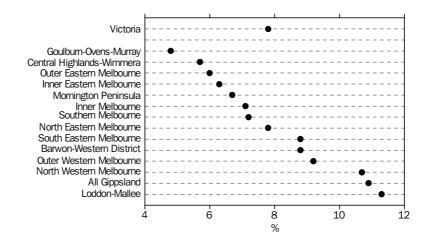

#### INQUIRIES

• For further information about these and related statistics, contact Client Services on (03) 9615 7677 or any ABS office shown on the back cover of this publication.

Regions

In May 1999, the regions inside the Melbourne Major Statistical Region with the highest unemployment rates (original series) were North Western Melbourne (10.7%) and Outer Western Melbourne (9.2%). The regions outside the Melbourne Major Statistical Region with the highest unemployment rates were Loddon Mallee (11.3%) and All Gippsland (10.9%). The lowest unemployment rate recorded in any region in May 1999 was 4.8% in Goulburn-Ovens-Murray.

UNEMPLOYMENT RATES: ORIGINAL SERIES, LABOUR FORCE REGIONS, VICTORIA, MAY 1999

Industry

The two largest industries in Victoria with respect to employment continue to be Manufacturing (340,000 employed) and Retail trade (334,500 employed). Together these industries accounted for 31.2% of all employed persons in Victoria in May 1999. Property and business services, and Health and community services were the next largest, with 263,300 and 186,600 employed, respectively.