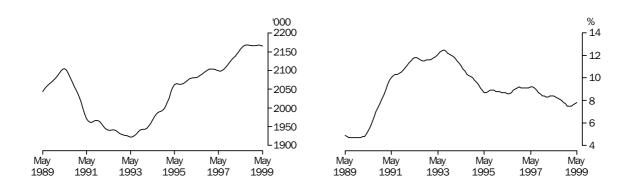

#### Employment

The trend estimate of employed persons in Victoria rose strongly between May 1993 and June 1995, increasing by 142,600 to 2,064,800 over that period. During the next eighteen months growth slowed with the trend estimate reaching 2,104,100 in January 1997. Higher growth in the trend estimate was again recorded from June 1997, with a high of 2,168,200 being reached in August 1998. The trend stood at 2,165,300 in May 1999.

EMPLOYED PERSONS: TREND SERIES, VICTORIA

UNEMPLOYMENT RATE: TREND SERIES, VICTORIA

#### Unemployment

From a high of 12.5% in August 1993, the trend unemployment rate fell rapidly to 8.7% by May 1995. The trend then remained steady until September 1996, when it rose to 9.0%. It remained above 9.0% until August 1997, then fell to 8.3% in January 1998. After a rise of 0.1% in early 1998 the trend declined to 7.5% in December 1998 and was 7.8% in May 1999.