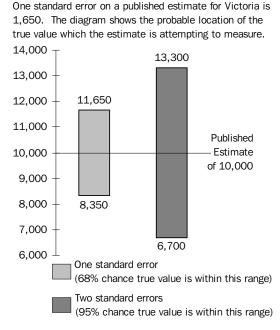

an estimate is likely to vary (one standard error) as a percentage of its size.

**30** To calculate the relative standard error of an estimate, divide one standard error of the estimate by the estimate and multiply by 100.

**31** Estimates with a relative standard error of 10% or less can be regarded as statistically reliable enough for most uses. Estimates with a relative standard error of 25% or more should not be regarded as reliable and care should be exercised when using them. All such estimates in this publication have been marked with an asterisk (\*).

**32** For this survey this warning applies to estimates of 4,500 or less for Victoria. Different geographic areas have different points at which the 25% relative standard error cut off takes effect. These are listed in Table A.



| DIFFERENCES BETWEEN<br>CENSUS AND LABOUR FORCE<br>SURVEY ESTIMATES | <b>33</b> The results of the 1996 Census of Population and Housing show that labour force estimates derived from the Census differ from those derived from the Labour Force Survey.