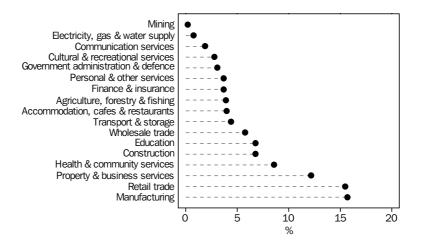

UNEMPLOYMENT RATES: ORIGINAL SERIES, LABOUR FORCE REGIONS, VICTORIA, MAY 1999

Industry

The two largest industries in Victoria with respect to employment continue to be Manufacturing (340,000 employed) and Retail trade (334,500 employed). Together these industries accounted for 31.2% of all employed persons in Victoria in May 1999. Property and business services, and Health and community services were the next largest, with 263,300 and 186,600 employed, respectively.

DISTRIBUTION OF EMPLOYED PERSONS BY INDUSTRY: ORIGINAL SERIES, VICTORIA, MAY 1999